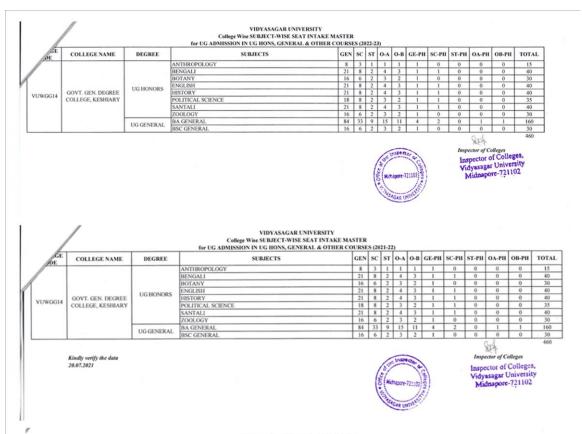

#### Academic Session 2022-23

Courses offered and revised intake capacity as per the directives of the Vidyasagar University videRef. No. VU/IC/UG-Intake/78/2022 dated May 11, 2022

| Stream                    | Subject              | GEN | SC | ST   | 0-<br>A | 0-<br>B | GE-<br>PH | SC-<br>PH | ST-<br>PH | OAPH | ОВРН | Total |
|---------------------------|----------------------|-----|----|------|---------|---------|-----------|-----------|-----------|------|------|-------|
|                           | ENGLISH              | 21  | 8  | 2    | 4       | 3       | 1         | 1         | 0         | 0    | 0    | 40    |
| B.A. (Hons.)              | BENGALI              | 21  | 8  | 2    | 4       | 3       | 1         | 1         | 0         | 0    | 0    | 40    |
| (subjects                 | HISTORY              | 21  | 8  | 2    | 4       | 3       | 1         | 1         | 0         | 0    | 0    | 40    |
| mentioned as core course) | SANTALI              | 21  | 8  | 2    | 4       | 3       | 1         | 1         | 0         | 0    | 0    | 40    |
| core course)              | POLITICAL<br>SCIENCE | 18  | 8  | 2    | 3       | 2       | 1         | 1         | 0         | 0    | 0    | 35    |
| B.Sc. (Hons.)             | ANTHROPOLOGY         | 8   | 3  | 1    | 1       | 1       | 1         | 0         | 0         | 0    | 0    | 15    |
| (subjects<br>mentioned as | BOTANY               | 16  | 6  | 2    | 3       | 2       | 1         | 0         | 0         | 0    | 0    | 30    |
| core course)              | ZOOLOGY              | 16  | 6  | 2    | 3       | 2       | 1         | 0         | 0         | 0    | 0    | 30    |
| B.A. (General)            |                      | 84  | 33 | 9    | 15      | 11      | 4         | 2         | 0         | 1    | 1    | 160   |
| B.Sc. (General)           |                      | 16  | 6  | 2    | 3       | 2       | 1         | 0         | 0         | 0    | 0    | 30    |
|                           | •                    |     | To | otal |         |         |           | -         |           |      |      | 460   |

#### Academic Session 2021-22

Courses offered and revised intake capacity as per the directives of the Vidyasagar University vide Ref. NO.VU/IC/Intake/197/2021,dated19.07.2021

| Stream                    | Subject              | GEN | SC | ST  | 0-<br>A | 0-<br>B | GE-<br>PH | SC-<br>PH | ST-<br>PH | OAPH | ОВРН | Total |
|---------------------------|----------------------|-----|----|-----|---------|---------|-----------|-----------|-----------|------|------|-------|
|                           | ENGLISH              | 21  | 8  | 2   | 4       | 3       | 1         | 1         | 0         | 0    | 0    | 40    |
| B.A. (Hons.)              | BENGALI              | 21  | 8  | 2   | 4       | 3       | 1         | 1         | 0         | 0    | 0    | 40    |
| (subjects                 | HISTORY              | 21  | 8  | 2   | 4       | 3       | 1         | 1         | 0         | 0    | 0    | 40    |
| mentioned as core course) | SANTALI              | 21  | 8  | 2   | 4       | 3       | 1         | 1         | 0         | 0    | 0    | 40    |
| core courses              | POLITICAL<br>SCIENCE | 18  | 8  | 2   | 3       | 2       | 1         | 1         | 0         | 0    | 0    | 35    |
| B.Sc. (Hons.)             | ANTHROPOLOGY         | 8   | 3  | 1   | 1       | 1       | 1         | 0         | 0         | 0    | 0    | 15    |
| (subjects<br>mentioned as | BOTANY               | 16  | 6  | 2   | 3       | 2       | 1         | 0         | 0         | 0    | 0    | 30    |
| core course)              | ZOOLOGY              | 16  | 6  | 2   | 3       | 2       | 1         | 0         | 0         | 0    | 0    | 30    |
| B.A. (General)            |                      | 84  | 33 | 9   | 15      | 11      | 4         | 2         | 0         | 1    | 1    | 160   |
| B.Sc. (General)           |                      | 16  | 6  | 2   | 3       | 2       | 1         | 0         | 0         | 0    | 0    | 30    |
|                           |                      |     | To | tal |         |         |           |           |           |      |      | 460   |